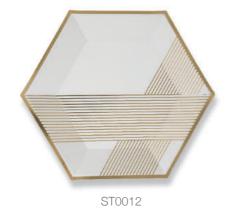

# **HEXAGON** PLATES

| HEXAG | EXAGON PLATES   |                      |                     |                                                                                |  |  |
|-------|-----------------|----------------------|---------------------|--------------------------------------------------------------------------------|--|--|
| NO    | PRODUCT<br>CODE | PRODUCT<br>SIZE (mm) | PRODUCT<br>Material | SURFACE                                                                        |  |  |
| 12    | ST0012          | 200 X 200 mm         | Paper               | Selectional                                                                    |  |  |
| 13    | ST0013          | 260 X 260 mm         | Paper               | Selectional                                                                    |  |  |
|       | Standar         | t e                  | Ор                  | tion                                                                           |  |  |
|       |                 |                      | Shoos reference     | FSC<br>FSC<br>PSC<br>PSC<br>PSC<br>PSC<br>PSC<br>PSC<br>PSC<br>PSC<br>PSC<br>P |  |  |