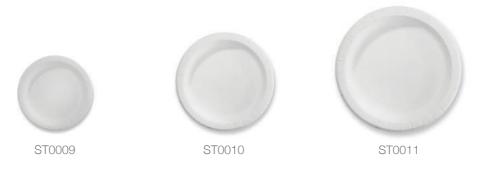

# **ROUND PLATES - MASTER**

### MASTER PLATES —

| NO                                      | PRODUCT<br>CODE | PRODUCT<br>SIZE (mm) | PRODUCT<br>Material | SURFACE        |  |  |
|-----------------------------------------|-----------------|----------------------|---------------------|----------------|--|--|
| 09                                      | ST0009          | ø 175 mm             | Paper               | Your<br>choice |  |  |
| 10                                      | ST0010          | ø 225 mm             | Paper               | Your<br>choice |  |  |
| 11                                      | ST0011          | ø 260 mm             | Paper               | Your<br>choice |  |  |
| Standart                                |                 |                      | Optio               | n              |  |  |
| (B) |                 |                      | SHOSTAL SHAPROOF    | NE LA FEC      |  |  |