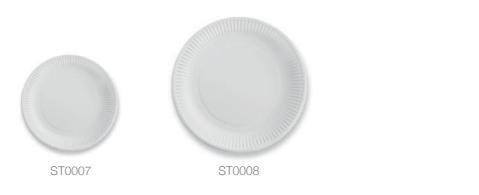

#### DROP PLATES —

| Ditoi | MOI I LAILO                        |                      |                     |                                         |  |  |
|-------|------------------------------------|----------------------|---------------------|-----------------------------------------|--|--|
| NO    | PRODUCT<br>CODE                    | PRODUCT<br>SIZE (mm) | PRODUCT<br>Material | SURFACE                                 |  |  |
| 07    | ST0007                             | ø 225 mm             | Paper               | Your<br>choice                          |  |  |
| 08    | ST0008                             | ø 320 mm             | Paper               | Your<br>choice                          |  |  |
|       | Standar                            | t                    | Optio               | n                                       |  |  |
|       | MICRO  MICRO  MICRO  MATERIA  MODE | S SERVICE STREET     | SW PROD             | FSC |  |  |