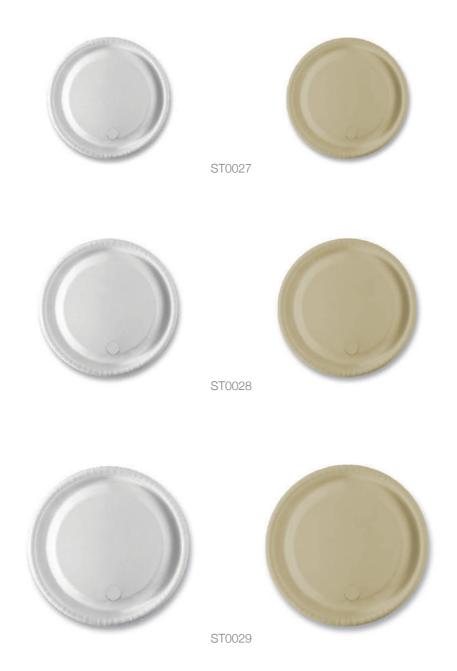

#### PAPER LIDS —

| FAFEN                                                                                                                                                                                                                                                                                                                                                                                                                                                                                                                                                                                                                                                                                                                                                                                                                                                                                                                                                                                                                                                                                                                                                                                                                                                                                                                                                                                                                                                                                                                                                                                                                                                                                                                                                                                                                                                                                                                                                                                                                                                                                                                          | AF EN EIDS      |                      |                                                                                                                                                                                                                                                                                                                                                                                                                                                                                                                                                                                                                                                                                                                                                                                                                                                                                                                                                                                                                                                                                                                                                                                                                                                                                                                                                                                                                                                                                                                                                                                                                                                                                                                                                                                                                                                                                                                                                                                                                                                                                                                                |  |  |  |
|--------------------------------------------------------------------------------------------------------------------------------------------------------------------------------------------------------------------------------------------------------------------------------------------------------------------------------------------------------------------------------------------------------------------------------------------------------------------------------------------------------------------------------------------------------------------------------------------------------------------------------------------------------------------------------------------------------------------------------------------------------------------------------------------------------------------------------------------------------------------------------------------------------------------------------------------------------------------------------------------------------------------------------------------------------------------------------------------------------------------------------------------------------------------------------------------------------------------------------------------------------------------------------------------------------------------------------------------------------------------------------------------------------------------------------------------------------------------------------------------------------------------------------------------------------------------------------------------------------------------------------------------------------------------------------------------------------------------------------------------------------------------------------------------------------------------------------------------------------------------------------------------------------------------------------------------------------------------------------------------------------------------------------------------------------------------------------------------------------------------------------|-----------------|----------------------|--------------------------------------------------------------------------------------------------------------------------------------------------------------------------------------------------------------------------------------------------------------------------------------------------------------------------------------------------------------------------------------------------------------------------------------------------------------------------------------------------------------------------------------------------------------------------------------------------------------------------------------------------------------------------------------------------------------------------------------------------------------------------------------------------------------------------------------------------------------------------------------------------------------------------------------------------------------------------------------------------------------------------------------------------------------------------------------------------------------------------------------------------------------------------------------------------------------------------------------------------------------------------------------------------------------------------------------------------------------------------------------------------------------------------------------------------------------------------------------------------------------------------------------------------------------------------------------------------------------------------------------------------------------------------------------------------------------------------------------------------------------------------------------------------------------------------------------------------------------------------------------------------------------------------------------------------------------------------------------------------------------------------------------------------------------------------------------------------------------------------------|--|--|--|
| NO                                                                                                                                                                                                                                                                                                                                                                                                                                                                                                                                                                                                                                                                                                                                                                                                                                                                                                                                                                                                                                                                                                                                                                                                                                                                                                                                                                                                                                                                                                                                                                                                                                                                                                                                                                                                                                                                                                                                                                                                                                                                                                                             | PRODUCT<br>CODE | PRODUCT<br>SIZE (mm) | PRODUCT SURFACE                                                                                                                                                                                                                                                                                                                                                                                                                                                                                                                                                                                                                                                                                                                                                                                                                                                                                                                                                                                                                                                                                                                                                                                                                                                                                                                                                                                                                                                                                                                                                                                                                                                                                                                                                                                                                                                                                                                                                                                                                                                                                                                |  |  |  |
| 26                                                                                                                                                                                                                                                                                                                                                                                                                                                                                                                                                                                                                                                                                                                                                                                                                                                                                                                                                                                                                                                                                                                                                                                                                                                                                                                                                                                                                                                                                                                                                                                                                                                                                                                                                                                                                                                                                                                                                                                                                                                                                                                             | ST0026          | ø 70 mm              | Craft-White Paper Selectional                                                                                                                                                                                                                                                                                                                                                                                                                                                                                                                                                                                                                                                                                                                                                                                                                                                                                                                                                                                                                                                                                                                                                                                                                                                                                                                                                                                                                                                                                                                                                                                                                                                                                                                                                                                                                                                                                                                                                                                                                                                                                                  |  |  |  |
| 27                                                                                                                                                                                                                                                                                                                                                                                                                                                                                                                                                                                                                                                                                                                                                                                                                                                                                                                                                                                                                                                                                                                                                                                                                                                                                                                                                                                                                                                                                                                                                                                                                                                                                                                                                                                                                                                                                                                                                                                                                                                                                                                             | ST0027          | ø 80 mm              | Craft-White Paper Selectional                                                                                                                                                                                                                                                                                                                                                                                                                                                                                                                                                                                                                                                                                                                                                                                                                                                                                                                                                                                                                                                                                                                                                                                                                                                                                                                                                                                                                                                                                                                                                                                                                                                                                                                                                                                                                                                                                                                                                                                                                                                                                                  |  |  |  |
| 28                                                                                                                                                                                                                                                                                                                                                                                                                                                                                                                                                                                                                                                                                                                                                                                                                                                                                                                                                                                                                                                                                                                                                                                                                                                                                                                                                                                                                                                                                                                                                                                                                                                                                                                                                                                                                                                                                                                                                                                                                                                                                                                             | ST0028          | ø 90 mm              | Craft-White Paper Selectional                                                                                                                                                                                                                                                                                                                                                                                                                                                                                                                                                                                                                                                                                                                                                                                                                                                                                                                                                                                                                                                                                                                                                                                                                                                                                                                                                                                                                                                                                                                                                                                                                                                                                                                                                                                                                                                                                                                                                                                                                                                                                                  |  |  |  |
| Standard                                                                                                                                                                                                                                                                                                                                                                                                                                                                                                                                                                                                                                                                                                                                                                                                                                                                                                                                                                                                                                                                                                                                                                                                                                                                                                                                                                                                                                                                                                                                                                                                                                                                                                                                                                                                                                                                                                                                                                                                                                                                                                                       |                 |                      | Option                                                                                                                                                                                                                                                                                                                                                                                                                                                                                                                                                                                                                                                                                                                                                                                                                                                                                                                                                                                                                                                                                                                                                                                                                                                                                                                                                                                                                                                                                                                                                                                                                                                                                                                                                                                                                                                                                                                                                                                                                                                                                                                         |  |  |  |
| CONTRACTOR OF CO |                 | CONTRACTOR OF STREET | Control Contro |  |  |  |