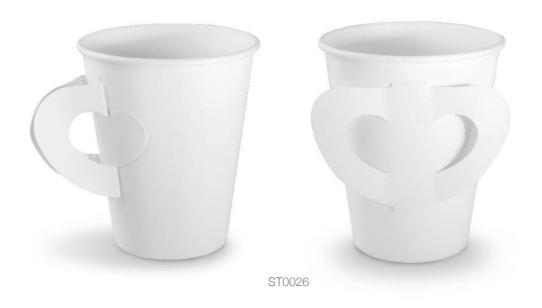

# SPECIAL CUP WITH HANDLE

### HANDLE CUP

| NO | PRODUCT<br>CODE | PRODUCT<br>SIZE (mm)                                                                                                                                                                                                                                                                                                                                                                                                                                                                                                                                                                                                                                                                                                                                                                                                                                                                                                                                                                                                                                                                                                                                                                                                                                                                                                                                                                                                                                                                                                                                                                                                                                                                                                                                                                                                                                                                                                                                                                                                                                                                                                           | PRODUCT<br>Material | SURFACE               |
|----|-----------------|--------------------------------------------------------------------------------------------------------------------------------------------------------------------------------------------------------------------------------------------------------------------------------------------------------------------------------------------------------------------------------------------------------------------------------------------------------------------------------------------------------------------------------------------------------------------------------------------------------------------------------------------------------------------------------------------------------------------------------------------------------------------------------------------------------------------------------------------------------------------------------------------------------------------------------------------------------------------------------------------------------------------------------------------------------------------------------------------------------------------------------------------------------------------------------------------------------------------------------------------------------------------------------------------------------------------------------------------------------------------------------------------------------------------------------------------------------------------------------------------------------------------------------------------------------------------------------------------------------------------------------------------------------------------------------------------------------------------------------------------------------------------------------------------------------------------------------------------------------------------------------------------------------------------------------------------------------------------------------------------------------------------------------------------------------------------------------------------------------------------------------|---------------------|-----------------------|
| 29 | ST0029          | 7 Oz / 200 m                                                                                                                                                                                                                                                                                                                                                                                                                                                                                                                                                                                                                                                                                                                                                                                                                                                                                                                                                                                                                                                                                                                                                                                                                                                                                                                                                                                                                                                                                                                                                                                                                                                                                                                                                                                                                                                                                                                                                                                                                                                                                                                   | Paper               | Selectional           |
|    | Standard        | d                                                                                                                                                                                                                                                                                                                                                                                                                                                                                                                                                                                                                                                                                                                                                                                                                                                                                                                                                                                                                                                                                                                                                                                                                                                                                                                                                                                                                                                                                                                                                                                                                                                                                                                                                                                                                                                                                                                                                                                                                                                                                                                              | Opti                | on                    |
|    | (MAPRO)         | A COUNTY OF THE PROPERTY OF TH | CHROSTALL SEGRAL    | FSC<br>FSC<br>PSCORRE |