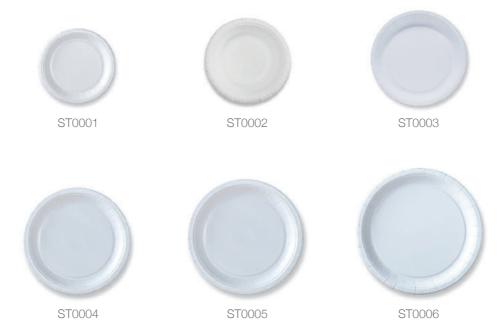

# ROUND PLATES SERVE

| NO                                  | PRODUCT<br>CODE | PRODUCT<br>SIZE (mm) | PRODUCT<br>Material | SURFACE                                    |
|-------------------------------------|-----------------|----------------------|---------------------|--------------------------------------------|
| 01                                  | ST0001          | ø 180 mm             | Paper               | Your choice                                |
| 02                                  | ST0002          | ø 190 mm             | Paper               | Your choice                                |
| 03                                  | ST0003          | ø 210 mm             | Paper               | Your choice                                |
| 04                                  | ST0004          | ø 225 mm             | Paper               | Your choice                                |
| 05                                  | ST0005          | ø 245 mm             | Paper               | Your choice                                |
| 06                                  | ST0006          | ø 270 mm             | Paper               | Your choice                                |
|                                     | Standar         | t                    | Opt                 | tion                                       |
| (III) (III) (III) (III) (III) (III) |                 |                      | Martin Martin       | PROD. SHATE LAB. S.C. FSC. FSC. Processing |