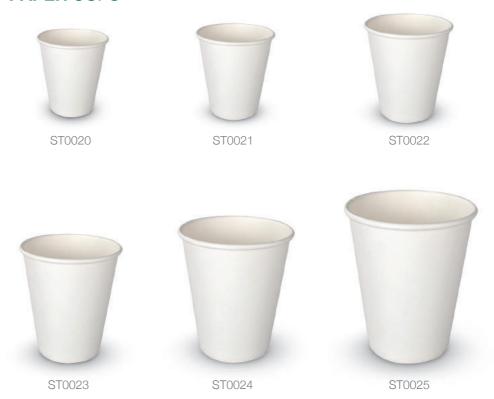

## PAPER CUPS

#### PAPER CUPS

|                                                                                                                                                                                                                                                                                                                                                                                                                                                                                                                                                                                                                                                                                                                                                                                                                                                                                                                                                                                                                                                                                                                                                                                                                                                                                                                                                                                                                                                                                                                                                                                                                                                                                                                                                                                                                                                                                                                                                                                                                                                                                                                                | L               |                      | 1                   |                       |
|--------------------------------------------------------------------------------------------------------------------------------------------------------------------------------------------------------------------------------------------------------------------------------------------------------------------------------------------------------------------------------------------------------------------------------------------------------------------------------------------------------------------------------------------------------------------------------------------------------------------------------------------------------------------------------------------------------------------------------------------------------------------------------------------------------------------------------------------------------------------------------------------------------------------------------------------------------------------------------------------------------------------------------------------------------------------------------------------------------------------------------------------------------------------------------------------------------------------------------------------------------------------------------------------------------------------------------------------------------------------------------------------------------------------------------------------------------------------------------------------------------------------------------------------------------------------------------------------------------------------------------------------------------------------------------------------------------------------------------------------------------------------------------------------------------------------------------------------------------------------------------------------------------------------------------------------------------------------------------------------------------------------------------------------------------------------------------------------------------------------------------|-----------------|----------------------|---------------------|-----------------------|
| NO                                                                                                                                                                                                                                                                                                                                                                                                                                                                                                                                                                                                                                                                                                                                                                                                                                                                                                                                                                                                                                                                                                                                                                                                                                                                                                                                                                                                                                                                                                                                                                                                                                                                                                                                                                                                                                                                                                                                                                                                                                                                                                                             | PRODUCT<br>CODE | PRODUCT<br>SIZE (mm) | PRODUCT<br>Material | SURFACE               |
| 20                                                                                                                                                                                                                                                                                                                                                                                                                                                                                                                                                                                                                                                                                                                                                                                                                                                                                                                                                                                                                                                                                                                                                                                                                                                                                                                                                                                                                                                                                                                                                                                                                                                                                                                                                                                                                                                                                                                                                                                                                                                                                                                             | ST0020          | 2 Oz / 50 ml         | Paper               | Selectional           |
| 21                                                                                                                                                                                                                                                                                                                                                                                                                                                                                                                                                                                                                                                                                                                                                                                                                                                                                                                                                                                                                                                                                                                                                                                                                                                                                                                                                                                                                                                                                                                                                                                                                                                                                                                                                                                                                                                                                                                                                                                                                                                                                                                             | ST0021          | 4 Oz / 100 ml        | Paper               | Selectional           |
| 22                                                                                                                                                                                                                                                                                                                                                                                                                                                                                                                                                                                                                                                                                                                                                                                                                                                                                                                                                                                                                                                                                                                                                                                                                                                                                                                                                                                                                                                                                                                                                                                                                                                                                                                                                                                                                                                                                                                                                                                                                                                                                                                             | ST0022          | 7 Oz / 200 ml        | Paper               | Selectional           |
| 23                                                                                                                                                                                                                                                                                                                                                                                                                                                                                                                                                                                                                                                                                                                                                                                                                                                                                                                                                                                                                                                                                                                                                                                                                                                                                                                                                                                                                                                                                                                                                                                                                                                                                                                                                                                                                                                                                                                                                                                                                                                                                                                             | ST0023          | 8 Oz / 237 ml        | Paper               | Selectional           |
| 24                                                                                                                                                                                                                                                                                                                                                                                                                                                                                                                                                                                                                                                                                                                                                                                                                                                                                                                                                                                                                                                                                                                                                                                                                                                                                                                                                                                                                                                                                                                                                                                                                                                                                                                                                                                                                                                                                                                                                                                                                                                                                                                             | ST0024          | 12 Oz / 355 ml       | Paper               | Selectional           |
| 25                                                                                                                                                                                                                                                                                                                                                                                                                                                                                                                                                                                                                                                                                                                                                                                                                                                                                                                                                                                                                                                                                                                                                                                                                                                                                                                                                                                                                                                                                                                                                                                                                                                                                                                                                                                                                                                                                                                                                                                                                                                                                                                             | ST0025          | 16 Oz / 470 ml       | Paper               | Selectional           |
| Standard                                                                                                                                                                                                                                                                                                                                                                                                                                                                                                                                                                                                                                                                                                                                                                                                                                                                                                                                                                                                                                                                                                                                                                                                                                                                                                                                                                                                                                                                                                                                                                                                                                                                                                                                                                                                                                                                                                                                                                                                                                                                                                                       |                 |                      | Opt                 | tion                  |
| ALTERNA CARACTER CARA |                 |                      | SHOOSTAN SHORMAN    | ESC<br>ESC<br>Souther |