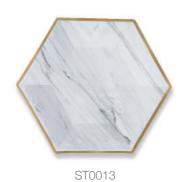

# **HEXAGON** PLATES

| HEXAG | EXAGON PLATES   |                      |                     |                                                                                |  |  |
|-------|-----------------|----------------------|---------------------|--------------------------------------------------------------------------------|--|--|
| NO    | PRODUCT<br>CODE | PRODUCT<br>SIZE (mm) | PRODUCT<br>Material | SURFACE                                                                        |  |  |
| 12    | ST0012          | 200 X 200 mm         | Paper               | Selectional                                                                    |  |  |
| 13    | ST0013          | 260 X 260 mm         | Paper               | Selectional                                                                    |  |  |
|       | Standar         | t e                  | Ор                  | tion                                                                           |  |  |
|       |                 |                      | Shoos reference     | FSC<br>FSC<br>PSC<br>PSC<br>PSC<br>PSC<br>PSC<br>PSC<br>PSC<br>PSC<br>PSC<br>P |  |  |